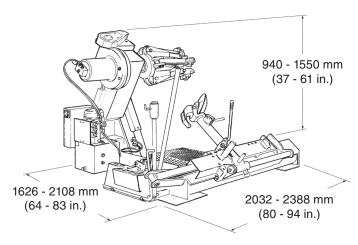

## **Specifications**

| Power capacity            |                                                                                |  |
|---------------------------|--------------------------------------------------------------------------------|--|
| Pump motor                | 1.5 kW                                                                         |  |
| Gearbox motor (2-speed)   | 1.3 - 1.8 kW                                                                   |  |
| Min. center hold clamping | 3.94 in. (100 mm)                                                              |  |
| Rim clamping capacity     | 14-46 in. (356-1168 mm)<br>Up to 56 in. (1422 mm)<br>with optional accessories |  |
| Max. wheel assembly       |                                                                                |  |
| Diameter                  | 90.5 in. (2299 mm)                                                             |  |
| Width                     | 42 in. (1067 mm)                                                               |  |
| Weight                    | 1588 kg (3,500 lbs.)                                                           |  |
| Torque                    |                                                                                |  |
| Low speed                 | 6507 Nm (4,800 ft-lbs.)                                                        |  |
| High speed                | 4474 Nm (3,300 ft-lbs.)                                                        |  |
| Speed                     | 10 rpm and 5 rpm                                                               |  |