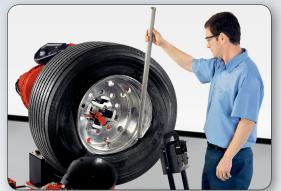

### Mount and demount with ease

- Position the wheel pliers and roll the first bead onto the rim
- Reposition the pliers and roll the second bead on.

 Bead loosening and demounting can be as easy as rolling the tire off of the rim in a single step.