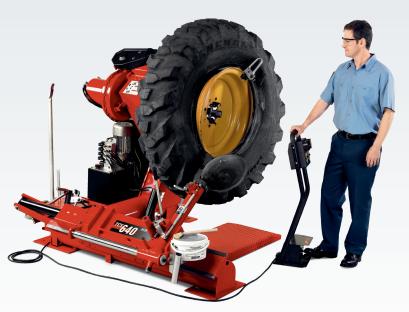

# **TCX640HD Heavy-Duty Tire Changer** For trucks, tractors & other heavy-duty equipment

### **Powerful and Efficient**

- 1600-kg (3527-lb.) capacity spindle head lifts the wheel into position.
- Power pump runs only when the tire changer is in use