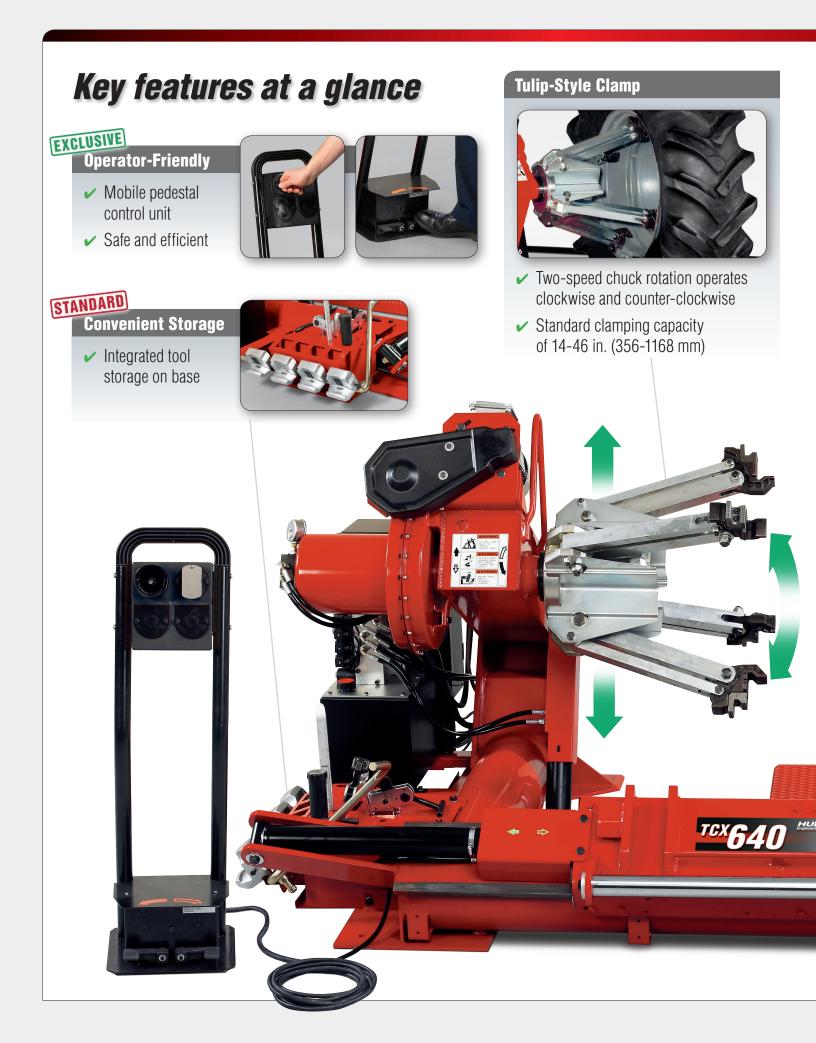

### **Powerful and Efficient**

- 1600-kg (3527-lb.) capacity spindle head lifts the wheel into position.
- Power pump runs only when the tire changer is in use

### **Accessories to Assist**

- Standard disk and hook for mounting and demounting
- Hydraulic-powered carriage shuttles the wheel toward the clamp

## **Specifications**

| Power capacity            |                                                                                |  |
|---------------------------|--------------------------------------------------------------------------------|--|
| Pump motor                | 1.5 kW                                                                         |  |
| Gearbox motor (2-speed)   | 1.3 - 1.8 kW                                                                   |  |
| Min. center hold clamping | 3.94 in. (100 mm)                                                              |  |
| Rim clamping capacity     | 14-46 in. (356-1168 mm)<br>Up to 56 in. (1422 mm)<br>with optional accessories |  |
| Max. wheel assembly       |                                                                                |  |
| Diameter                  | 90.5 in. (2299 mm)                                                             |  |
| Width                     | 42 in. (1067 mm)                                                               |  |
| Weight                    | 1588 kg (3,500 lbs.)                                                           |  |
| Torque                    |                                                                                |  |
| Low speed                 | 6507 Nm (4,800 ft-lbs.)                                                        |  |
| High speed                | 4474 Nm (3,300 ft-lbs.)                                                        |  |
| Speed                     | 10 rpm and 5 rpm                                                               |  |