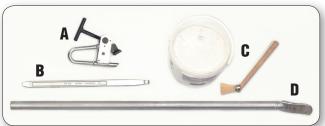

### **Standard Accessories**

- A. Steel wheel pliers (RP11-2005957)
- B. Standard lever (RP11-3006365)
- C. Lubricant and application brush (RP11-8-1140034)
- D. Bead lever (RP11-2105954)