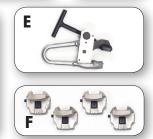

### **Optional Accessories**

- A. RP11-2306040 Tubeless roller for easy bead loosening, mounting and demounting of tubeless tires
- **B**. RP11-8-12100155 Extensions for self-centering tulip chuck increasing maximum clamping size to 56 in.
- **C**. RP11-801251904 Drop-center clamp for skidder and similar type tires
- D. RP11-2105943 Bead guide bar
- E. RP11-801227195 Aluminum wheel pliers
- F. RP11-8-12100156 Alloy wheel clamping jaws