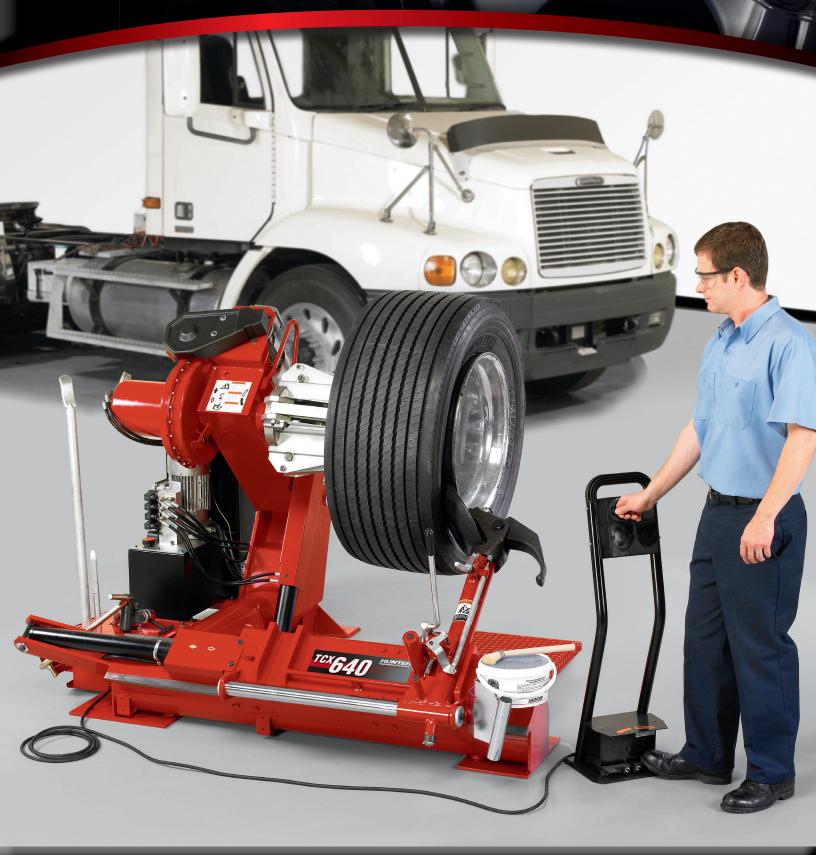

# **TCX640HD Heavy-Duty Tire Changer** For trucks, tractors & other heavy-duty equipment

### **Powerful and Efficient**

- 1600-kg (3527-lb.) capacity spindle head lifts the wheel into position.
- Power pump runs only when the tire changer is in use

### **Accessories to Assist**

- Standard disk and hook for mounting and demounting
- Hydraulic-powered carriage shuttles the wheel toward the clamp