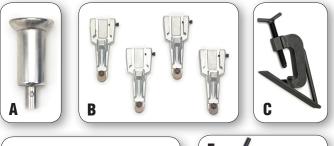

### **Optional Accessories**

- A. RP11-2306040 Tubeless roller for easy bead loosening, mounting and demounting of tubeless tires
- **B**. RP11-8-12100155 Extensions for self-centering tulip chuck increasing maximum clamping size to 56 in.
- **C**. RP11-801251904 Drop-center clamp for skidder and similar type tires
- D. RP11-2105943 Bead guide bar
- E. RP11-801227195 Aluminum wheel pliers
- F. RP11-8-12100156 Alloy wheel clamping jaws