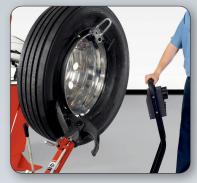

### Mount and demount with ease

- Position the wheel pliers and roll the first bead onto the rim
- Reposition the pliers and roll the second bead on.

 Bead loosening and demounting can be as easy as rolling the tire off of the rim in a single step.

The standard hook tool is used to mount and demount tubed and super single tires or more difficult-to-handle wheel assemblies.

Tractor, implement and other specialty wheel assemblies are serviced using the same tools and techniques.